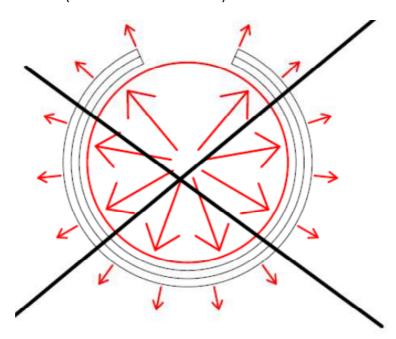

#### **Incorrect installation:**

Teknofibra Contact is not suitable to wrap parts of the exhaust system. Do not apply in the opposite manner to that described above (aluminum hard outside).