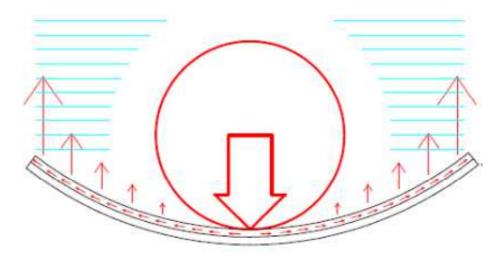

#### **Correct installation:**

Teknofibra Contact works because the aluminum surface transports the heat of the heat source to cooler areas. The aluminum surface is designed to minimize the thermal exchange and the insulating felt reduces the propagation of heat to the area to protect. The surface to be put in contact with the heat source is that one in rigid aluminum. The contact surface with the hot source has to be much lower than the total Teknofibra Contact area.